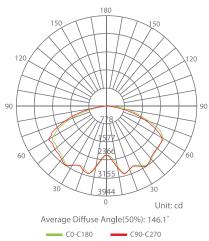

>\*</sup>Operating temperature (-40°F to 122°F) / Storage temperature (-40°F to 176°F)



| Input Power | Input Voltage | Lumen Output   | Beam Angle | Center Beam | ССТ              |
|-------------|---------------|----------------|------------|-------------|------------------|
| 100 W       | 100-277 V     | 12500-14000 lm | 150°       | N/A         | 3000/4000/5000 K |

| CRI | Luminous Efficacy | Power Factor | Input Current | Base/Cap | Lamp Lifespan |
|-----|-------------------|--------------|---------------|----------|---------------|
| 80  | 125-140 lm/W      | 0.9          | 1 A           | N/A      | 50,000 Hrs.   |

#### **Product Features**



**Energy Efficient** 



1-10V Dimmable



Wet Rated



IP65 Protection

#### **Product Dimensions**



# **Product Photometric Data**