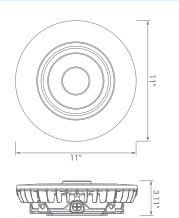

Cost:** 

\$12.04 per year



<sup>\*</sup>Operating temperature (-40°F to 122°F) / Storage temperature (-40°F to 176°F)



| Input Power | Input Voltage | Lumen Output   | Beam Angle | Center Beam | ССТ              |
|-------------|---------------|----------------|------------|-------------|------------------|
| 100 W       | 100-277 V     | 12500-14000 lm | 150°       | N/A         | 3000/4000/5000 K |

| CRI | Luminous Efficacy | Power Factor | Input Current | Base/Cap | Lamp Lifespan |
|-----|-------------------|--------------|---------------|----------|---------------|
| 80  | 125-140 lm/W      | 0.9          | 1 A           | N/A      | 50,000 Hrs.   |

#### **Product Features**



**Energy Efficient** 



1-10V Dimmable



Wet Rated



IP65 Protection

#### **Product Dimensions**



# **Product Photometric Data**