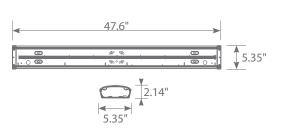

**Product Features** 

**Product Dimensions** 

**Product Photometric Data** 

0-10V Dimmable

**Energy Efficient** 

3CCT Selectable

High Output