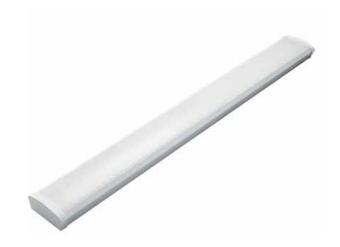

## **Product Description**

**LED** ESW4-48W103sw wrap light, which is designed as a direct replacement for fluorescent wraps. The wrap light is designed to deliver general ambient lighting in a variety of indoor settings, including schools, offices, hospitals and stores, and is the perfect choice for both new construction and retrofits. This high-efficacy luminaire provides long-life and 3CCT selectable, as well as standard 0-10v dimming option.