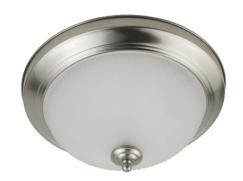

# LED EIN-CL46BN-2020cec

13" Indoor Round LED Ceiling Light W/Brushed Nickel Bezel & Acid-Etched Glass Lens

### **Product Description**

Combining contemporary with classic style, this Euri Lighting decorative ceiling light features clean, Brushed Nickel housing and an acid-etched, ribbed glass bowl. Only 24 Watts and dimmable, this LED ceiling light guarantees a long lifespan and unbeatable illumination in Warm White (2700K).