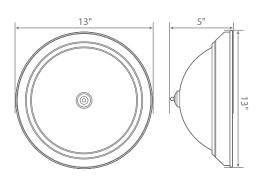

ght guarantees a long lifespan and unbeatable illumination in Warm White (2700K).









Estimated Energy Cost: 3

\$2.89 per year















## Specifications

| Input Power | Input Voltage | Lumen Output | Beam Angle | Center Beam | ССТ    |
|-------------|---------------|--------------|------------|-------------|--------|
| 24 W        | 120 V         | 2200 lm      | 180°       | N/A         | 2700 K |

| CRI | Luminous Efficacy | Power Factor | Input Current | Base/Cap | Lamp Lifespan |
|-----|-------------------|--------------|---------------|----------|---------------|
| 90  | 91 lm/w           | 0.9          | 0.2 A         | E26      | 25,000 Hrs.   |

#### **Product Features**

Dimmable



**Energy Efficient** 



Damp Rated



IP21 Protection

#### **Product Dimensions**



#### **Product Photometric Data**