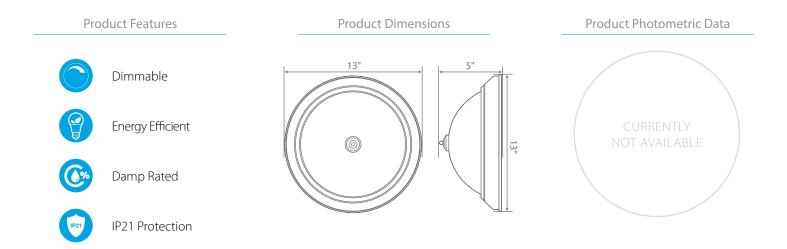

#### **Product Description**

Combining contemporary with classic style, this Euri Lighting decorative ceiling light features clean, white housing and an acid-etched, ribbed glass bowl. Only 24 Watts and dimmable, this LED ceiling light guarantees a long lifespan and unbeatable illumination in Warm White (2700K).

(Contains 2 LED Bulbs per box.) Integrated LED Fixture