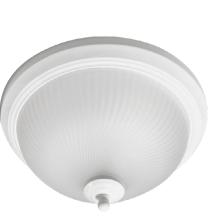

## LED EIN-CL45WH-2020*cec*

13" Indoor Round LED Ceiling Light/White Bezel & Acid-Etched Glass Lens

#### **Product Description**

Combining contemporary with classic style, this Euri Lighting decorative ceiling light features clean, white housing and an acid-etched, ribbed glass bowl. Only 24 Watts and dimmable, this LED ceiling light guarantees a long lifespan and unbeatable illumination in Warm White (2700K).