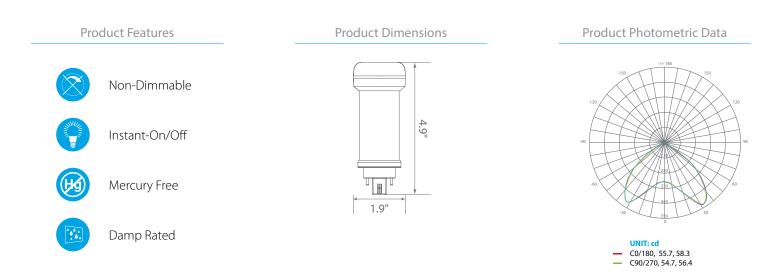

## Specifications

| Input Power | Input Voltage | Lumen Output | Beam Angle | Center Beam | ССТ    |
|-------------|---------------|--------------|------------|-------------|--------|
| 12 W        | AC120-277V    | 1200 lm      | 150°       | NA cd       | 3000 K |

| CRI | Luminous Efficacy | Power Factor | Input Current | Base/Cap | Lamp Lifespan |
|-----|-------------------|--------------|---------------|----------|---------------|
| 80  | 100 lm/W          | 0.9          | NA A          | G24Q     | 50,000 Hrs.   |