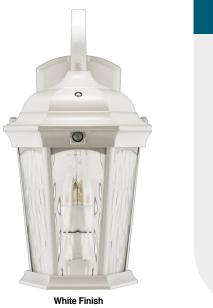

## Model No. EFL-140W-MD

A step above simple outdoor lighting, the Euri Lighting Flame Bulb Fixture decorates, illuminates and protects. Note-worthy and inventive, the LED-integrated outdoor lantern is designed with dusk-to- dawn technology, motion sensor detection and an enclosed flame bulb programmed with over 300 LEDs. At sunset, the enclosed flame bulb turns on flicker motion, then when motion is detected, the fixture turns to full brightness. Aside from ensuring safety and security, the decorative lantern offers an aesthetic appeal with water glass, bronze finish, and a swopping S-hook arm.

12.5W 3000K Soft White 12.5 Watts Twin Pack Flicker Free Driver Flame Bulb Wet Rated Included ò-Integrated LED Fixture

N/A

REPLACEMENT

with Water Glass Lens