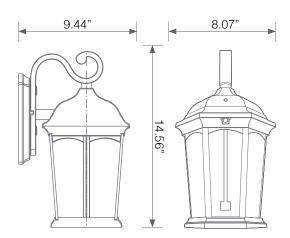

**Mechanical Specifications** 

| Rating    | Operational Temperature | Inner Box QTY. | Master Box QTY. | Dimensions(in.)                  | UPC Code     |
|-----------|-------------------------|----------------|-----------------|----------------------------------|--------------|
| Wet Rated | 00°F - 00°F             | N/A            | 2 pcs           | 8.07"(L) × 9.44"(W) × 14.56" (H) | 811174032380 |

#### **Product Dimensions**