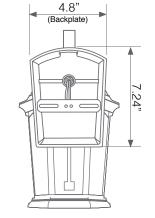

| 3000 K |

| CRI | Luminous Efficacy | Power Factor | Input Current | Base          | Lamp Lifespan | Estimated Yearly Cost |
|-----|-------------------|--------------|---------------|---------------|---------------|-----------------------|
| 80  | 96 lm/W           | 0.7          | 0.1 A         | Direct Wiring | 50,000 Hrs.   | \$ 1.50               |

**Mechanical Specifications** 

| Rating    | Operational Temperature | Inner Box QTY. | Master Box QTY. | Dimensions(in.)                  | UPC Code     |
|-----------|-------------------------|----------------|-----------------|----------------------------------|--------------|
| Wet Rated | 00°F - 00°F             | N/A            | 2 pcs           | 8.07"(L) × 9.44"(W) × 14.56" (H) | 811174032380 |

#### **Product Dimensions**





### **Product Photometric Data**



#### Euri Lighting İ A Division of IRTRONIX Inc.

20900 Normandie Avenue Suite B Torrance, CA 90502 | Tel: 888.743.5766 | Fax: 310.787.1166 | www.eurilighting.com ©2021 Euri Lighting. All Rights Reserved