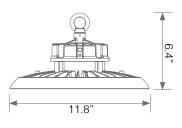

## **Mechanical Specifications**

| Rating    | Operational Temperature | Inner Box QTY. | Master Box QTY. | Dimensions(in.)    | UPC Code     |
|-----------|-------------------------|----------------|-----------------|--------------------|--------------|
| Wet Rated | -40°F - 113°F           | N/A            | 1               | 11.8"(ø) x 6.4"(D) | 811174033783 |

## **Product Dimensions**