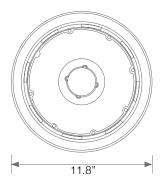

## **Mechanical Specifications**

| Rating    | Operational Temperature | Inner Box QTY. | Master Box QTY. | Dimensions(in.)    | UPC Code     |
|-----------|-------------------------|----------------|-----------------|--------------------|--------------|
| Wet Rated | -40°F - 113°F           | N/A            | 1               | 11.8"(ø) x 6.4"(D) | 811174033783 |

## **Product Dimensions**