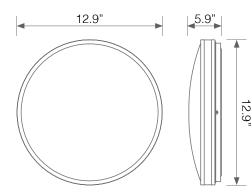

**Mechanical Specifications** 

| Rating     | Operational Temperature | Inner Box QTY. | Master Box QTY. | Dimensions(in.)    | UPC Code     |
|------------|-------------------------|----------------|-----------------|--------------------|--------------|
| Damp Rated | -4°F - 104°F            | N/A            | 6 pcs           | 12.9"(Ø) x 5.9"(H) | 811174030683 |

## **Product Dimensions**

**Product Photometric Data** 

Euri Lighting | A Division of IRTRONIX Inc.

20900 Normandie Avenue Suite B Torrance, CA 90502 | Tel: 310.787.1100 | Fax: 310.787.1166 | www.eurilighting.com ©2022 Euri Lighting. All Rights Reserved