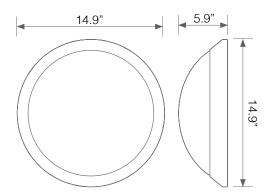

**Mechanical Specifications** 

| Rating     | Operational Temperature | Inner Box QTY. | Master Box QTY. | Dimensions(in.)    | UPC Code     |
|------------|-------------------------|----------------|-----------------|--------------------|--------------|
| Damp Rated | -4°F - 104°F            | N/A            | 4 pcs           | 14.9"(Ø) × 5.9"(H) | 811174030690 |

## **Product Dimensions**

**Product Photometric Data** 

Euri Lighting | A Division of IRTRONIX Inc.

20900 Normandie Avenue Suite B Torrance, CA 90502 | Tel: 310.787.1100 | Fax: 310.787.1166 | www.eurilighting.com ©2022 Euri Lighting. All Rights Reserved