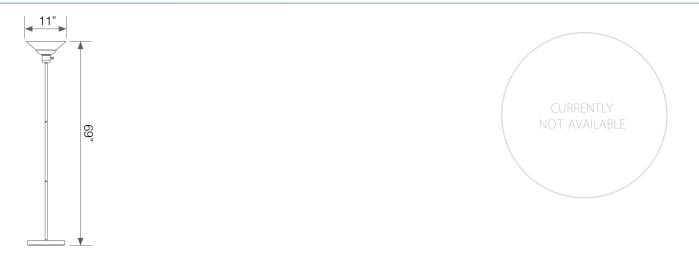

**Mechanical Specifications** 

| Rating    | Operational Temperature | Inner Box QTY. | Master Box QTY. | Dimensions(in.) | UPC Code       |
|-----------|-------------------------|----------------|-----------------|-----------------|----------------|
| Dry Rated | -4°F - 104°F            | 1 pc           | N/A             | 11"(ø) × 69"(H) | 00811174032557 |

## **Product Dimensions**

Euri Lighting İ A Division of IRTRONIX Inc.

**Product Photometric Data** 

20900 Normandie Avenue Suite B Torrance, CA 90502 | Tel: 888.743.5766 | Fax: 310.787.1166 | www.eurilighting.com ©2021 Euri Lighting. All Rights Reserved