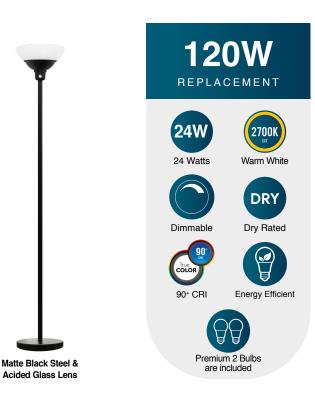

## Model No. EIN-TL53BLK-1020cec

With minimalist and a chic design this Euri Lighting LED torchiere lamp is a great addition to any home exterior. The neutral color and simplistic design of this lamp allows it to easily pair with essentially numerous interior design types. Only 24 Watts and dimmable, this LED torchiere lamp guarantees a long lifespan and unbeatable illumination in Warm White (2700K).

## **Electrical Specifications**

| Model No.           | Input Power | Input Voltage | Lumen Output | Beam Angle | Center Beam | CCT    |
|---------------------|-------------|---------------|--------------|------------|-------------|--------|
| EIN-TL53BLK-1020cec | 24 W        | 120 V         | 2200 lm      | 180°       | N/A         | 2700 K |

| CRI | Luminous Efficacy | Power Factor | Input Current | Material | Lamp Lifespan | Estimated Yearly Cost |
|-----|-------------------|--------------|---------------|----------|---------------|-----------------------|
| 90  | 91 lm/W           | 0.9          | 0.2 A         | E26      | 25,000 Hrs.   | \$ 3.25               |

**Mechanical Specifications** 

| Rating    | Operational Temperature | Inner Box QTY. | Master Box QTY. | Dimensions(in.) | UPC Code       |
|-----------|-------------------------|----------------|-----------------|-----------------|----------------|
| Dry Rated | -4°F - 104°F            | 1 pc           | N/A             | 11"(ø) × 69"(H) | 00811174032557 |