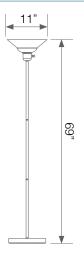

#### **Mechanical Specifications**

| Rating     | Operational Temperature | Inner Box QTY. | Master Box QTY. | Dimensions(in.) | UPC Code       |
|------------|-------------------------|----------------|-----------------|-----------------|----------------|
| Damp Rated | -4°F - 104°F            | 1 pc           | N/A             | 11"(ø) x 69"(H) | 00811174032571 |

### **Product Dimensions**