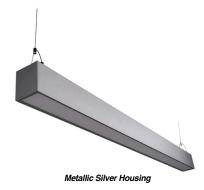

### Model No. EUD4-50W103sw-S

This 50-Watt, 4-foot up and down light is a CCT selectable suspension light that is perfect for commercial spaces such as: office buildings, and healthcare facilities where quality light is needed. This light gives a long life of quality and equal light distribution in a variety of commercial spaces, and it offers convenience by allowing you to choose between Soft White (3000K), Bright White (4000K), and Cool White (5000K) all in one unit. Other notable features include: 0-10V dimming, 50,000 hours of life, and operates on a 120-277V line. Accessories Includes

#### **Mechanical Specifications**

| Rating     | Operational Temperature | Inner Box QTY. | Master Box QTY. | Dimensions(in.)                                          | UPC Code     |
|------------|-------------------------|----------------|-----------------|----------------------------------------------------------|--------------|
| Damp Rated | 10°F - 170°F            | 1 pc           | 4 pcs           | 47.48"(W) x 2.75"(H) x 3.15"(D)<br>78.74"(Wire Connecor) | 811174034827 |