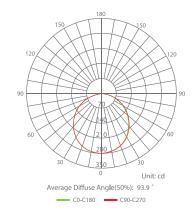

| Center Beam | CRI | Power Factor | Input Current | Base | Lamp Lifespan |
|------------|-------------|-----|--------------|---------------|------|---------------|
| 100°       | 60          | 80  | 0.9          | 0.43 A        | N/A  | 50,000 Hrs.   |

#### **Mechanical Specifications**

| Rating     | Operational Temperature | Inner Box QTY. | Master Box QTY. | Dimensions(in.)                                          | UPC Code     |
|------------|-------------------------|----------------|-----------------|----------------------------------------------------------|--------------|
| Damp Rated | 10°F - 170°F            | 1 pc           | 4 pcs           | 47.48"(W) x 2.75"(H) x 3.15"(D)<br>78.74"(Wire Connecor) | 811174034827 |

#### **Product Dimensions**

#### **Photometric Data**





#### \*Independant Up & Down **CCT Tunable Switches**