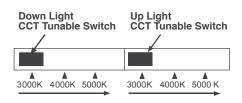

| Lamp Lifespan |
|------------|-------------|-----|--------------|---------------|------|---------------|
| 100°       | 60          | 80  | 0.9          | 0.43 A        | N/A  | 50,000 Hrs.   |

#### **Mechanical Specifications**

| Rating     | Operational Temperature | Inner Box QTY. | Master Box QTY. | Dimensions(in.)                                          | UPC Code     |
|------------|-------------------------|----------------|-----------------|----------------------------------------------------------|--------------|
| Damp Rated | 10°F - 170°F            | 1 pc           | 4 pcs           | 47.48"(W) x 2.75"(H) x 3.15"(D)<br>78.74"(Wire Connecor) | 811174034827 |

#### **Product Dimensions**

#### **Photometric Data**





#### \*Independant Up & Down **CCT Tunable Switches**