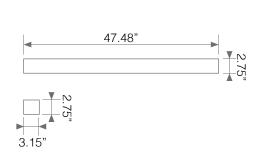

#### **Mechanical Specifications**

| Rating     | Operational Temperature | Inner Box QTY. | Master Box QTY. | Dimensions(in.)                                          | UPC Code     |
|------------|-------------------------|----------------|-----------------|----------------------------------------------------------|--------------|
| Damp Rated | 10°F - 170°F            | 1 pc           | 4 pcs           | 47.48"(W) x 2.75"(H) x 3.15"(D)<br>78.74"(Wire Connecor) | 811174034827 |

#### **Product Dimensions**