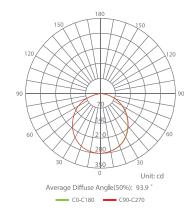

| Center Beam | CRI | Power Factor | Input Current | Base | Lamp Lifespan |
|------------|-------------|-----|--------------|---------------|------|---------------|
| 100°       | 60          | 80  | 0.9          | 0.43 A        | N/A  | 50,000 Hrs.   |

#### **Mechanical Specifications**

| Rating     | Operational Temperature | Inner Box QTY. | Master Box QTY. | Dimensions(in.)                                          | UPC Code     |
|------------|-------------------------|----------------|-----------------|----------------------------------------------------------|--------------|
| Damp Rated | 10°F - 170°F            | 1 pc           | 4 pcs           | 47.48"(W) x 2.75"(H) x 3.15"(D)<br>78.74"(Wire Connecor) | 811174034810 |

#### **Product Dimensions**

#### **Photometric Data**





#### \*Independant Up & Down **CCT Tunable Switches**