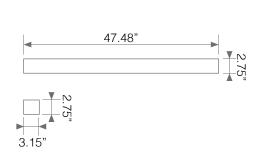

#### **Product Dimensions**

#### **Mechanical Specifications**

| Rating     | Operational Temperature | Inner Box QTY. | Master Box QTY. | Dimensions(in.)                                          | UPC Code     |
|------------|-------------------------|----------------|-----------------|----------------------------------------------------------|--------------|
| Damp Rated | 10°F - 170°F            | 1 pc           | 4 pcs           | 47.48"(W) x 2.75"(H) x 3.15"(D)<br>78.74"(Wire Connecor) | 811174034810 |