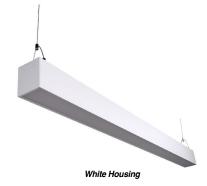

### Model No. EUD4-50W103sw-W

This 50-Watt, 4-foot up and down light is a CCT selectable suspension light that is perfect for commercial spaces such as: office buildings, and healthcare facilities where quality light is needed. This light gives a long life of quality and equal light distribution in a variety of commercial spaces, and it offers convenience by allowing you to choose between Soft White (3000K), Bright White (4000K), and Cool White (5000K) all in one unit. Other notable features include: 0-10V dimming, 50,000 hours of life, and operates on a 120-277V line. Accessories Includes