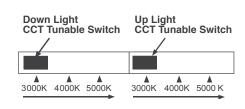

#### \*Independant Up & Down **CCT Tunable Switches**

### Model No. EUD4-50W103sw-W

This 50-Watt, 4-foot up and down light is a CCT selectable suspension light that is perfect for commercial spaces such as: office buildings, and healthcare facilities where quality light is needed. This light gives a long life of quality and equal light distribution in a variety of commercial spaces, and it offers convenience by allowing you to choose between Soft White (3000K), Bright White (4000K), and Cool White (5000K) all in one unit. Other notable features include: 0-10V dimming, 50,000 hours of life, and operates on a 120-277V line. Accessories Includes