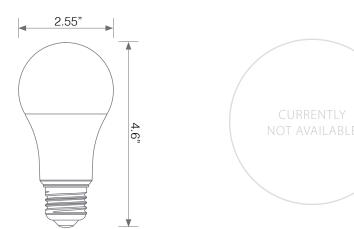

**Mechanical Specifications** 

| Rating     | Operational Temperature | Inner Box QTY. | Master Box QTY. | Dimensions(in.)     | UPC Code     |
|------------|-------------------------|----------------|-----------------|---------------------|--------------|
| Damp Rated | -4°F -104°F             | N/A            | 50 pcs          | 2.55"(ø) x 4.60"(H) | 811174032632 |

**Product Dimensions** 