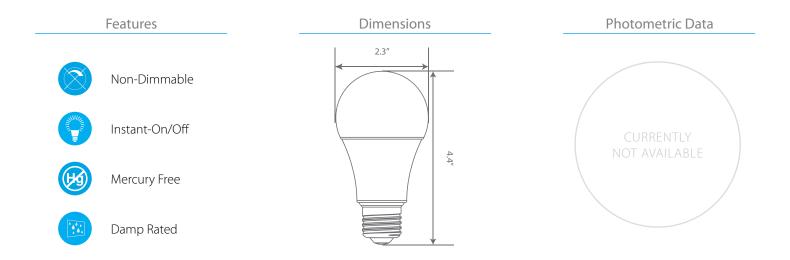

## **Product Description**

**LED** EA19-7100-6, delivers superior brightness, valuable energy savings and long lasting performance. These Semi-directional A19 LED bulbs are ideal for ambient lighting or general purpose applications due to its uniform \*Soft white light (3000K) and replace conventional 60 Watt incandescent light bulbs. Enjoy features such as: instant on, shatter resistance, mercury free and damp rated.