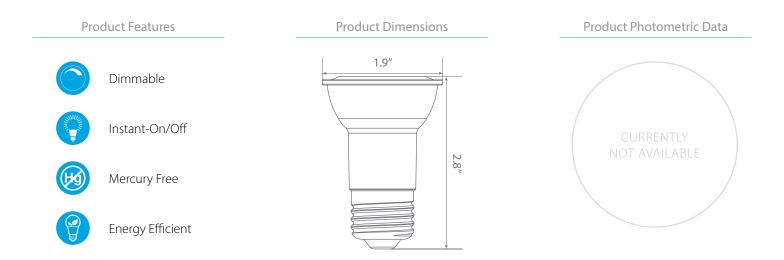

as: instant on, dimming options, shatter resistance and mercury free.





\*Note: Design, features and specifications subject to change without notice. Some features may not be available on all models. For more information regarding dimmer compatibility please visit: www.eurilighting.com or call 1-888-743-5766



| ge Lumen Output | Beam Angle | Center Beam | ССТ    |
|-----------------|------------|-------------|--------|
| Hz 500 lm       | 40°        | N/A         | 3000 K |
|                 |            |             |        |

| CRI | Luminous Efficacy | Power Factor | Input Current | Base/Cap | Lamp Lifespan |
|-----|-------------------|--------------|---------------|----------|---------------|
| 80  | 76lm/W            | 0.7          | N/A           | E26      | 25,000 Hrs.   |



## Euri Lighting İ A Division of IRTRONIX Inc.